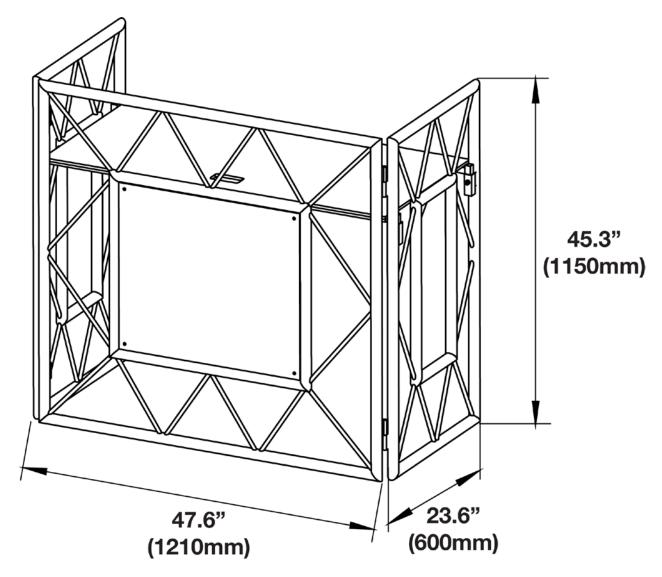

the table.
Insert the front bar first then insert the back bar. Make sure each support bar is completely inserted into the slots and make sure both table sections are level and sitting on a flat surface.





5. Hand tighten the (4) thumb screws located on the support bar slots on both ends of the table.



6. Place the carpeted shelf inside the top section of the table on top of both metal support bars, with the open cable hole facing front. Make sure the shelf is completely installed and flat before placing any equipment on it.



7. Attach included ADJ logo poster board to the front side of the table using the included (4) screws. Make sure not to overtighten the screws to avoid poster board damage.

Poster Board Dimensions: L 25" (635mm) x H 22.5" (571.5mm)



# DIMENSIONAL DRAWINGS



# OPTIONAL ACCESSORIES

| ORDER CODE | ITEM                       |
|------------|----------------------------|
| PRO888     | PRO-SHELF ALUMINUM SHELVES |
| PRO821     | PRO-ETB CARRYING BAG       |
| PRO379     | PRO EVENT SCRIM - WHITE    |

ADJ Products, LLC

6122 S. Eastern Ave. Los Angeles, CA 90040 USA

Tel: 323-582-2650 / Fax: 323-725-6100 Web: www.adj.com / E-mail: info@americandj.com

A.D.J. Supply Europe B.V.

Junostraat 2

6468 EW Kerkrade The Netherlands

support@adjgroup.eu / www.adj.eu

facebook.com/americandj twitter.com/americandj

Follow Us On:

Tel: +31 45 546 85 00 / Fax: +31 45 546 85 99 youtube.com/adjlighting