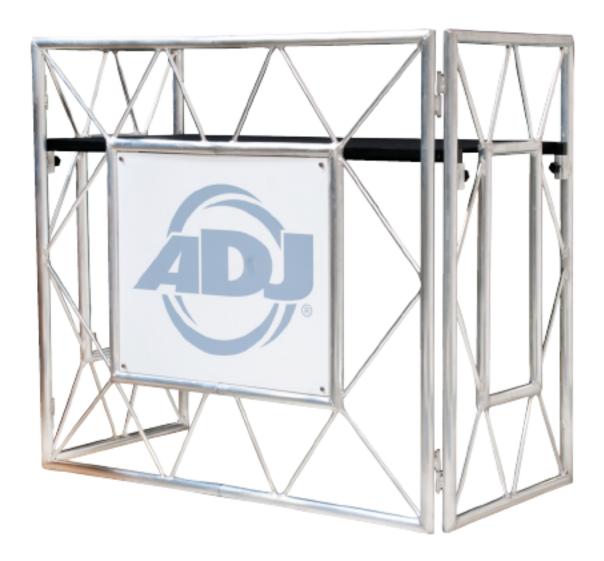

#### INTRODUCTION

The ADJ® PRO EVENT TABLE II™ is a modern cleaning looking compact and collapsible DJ table, that provides a professional alternative to folding banquet tables. Not only is it lightweight and easily portable, but this cleverly-designed event surface is easily brandable, making it ideal for a wide variety of purposes at all kinds of events. The PRO EVENT TABLE II collapses in half for easy transport.

#### **BOX CONTENTS**

- (2) Metal Table Half Sections (Left and Right)
- (2) Black Painted Metal Support Bars
- (4) Thumb Screws
- (1) Carpeted Shelf
- (1) ADJ Logo Front Poster Board
- (4) Front Poster Board Screws