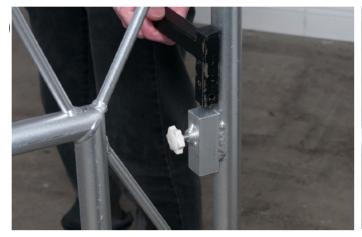

4. Secure both table sections together by installing (2) black metal table support bars.
Insert square ends of each support bar into the slots on each side of the table.
Insert the front bar first then insert the back bar. Make sure each support bar is completely inserted into the slots and make sure both table sections are level and sitting on a flat surface.

5. Hand tighten the (4) thumb screws located on the support bar slots on both ends of the table.

6. Place the carpeted shelf inside the top section of the table on top of both metal support bars, with the open cable hole facing front. Make sure the shelf is completely installed and flat before placing any equipment on it.