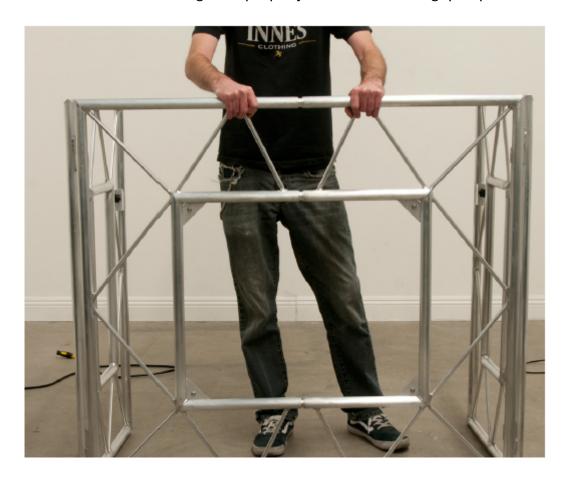

# SETUP INSTRUCTIONS

1. Unfold both table sections and position them close towards each other.

2. Intersect both table sections together, inserting one side into the other side.

3. Make sure both table sections fit together properly and there are no gaps/spaces between them.

4. Secure both table sections together by installing (2) black metal table support bars.
Insert square ends of each support bar into the slots on each side of the table.
Insert the front bar first then insert the back bar. Make sure each support bar is completely inserted into the slots and make sure both table sections are level and sitting on a flat surface.

5. Hand tighten the (4) thumb screws located on the support bar slots on both ends of the table.

6. Place the carpeted shelf inside the top section of the table on top of both metal support bars, with the open cable hole facing front. Make sure the shelf is completely installed and flat before placing any equipment on it.