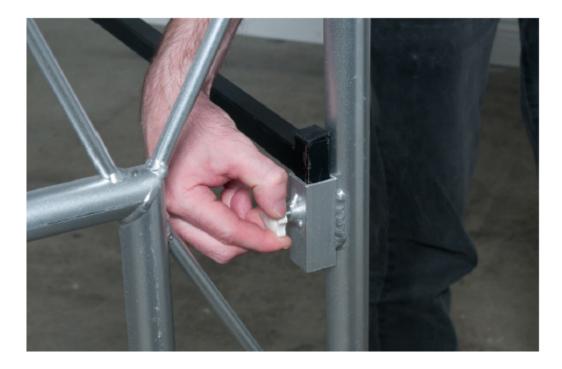

4. Secure both table sections together by installing (2) black metal table support bars.
Insert square ends of each support bar into the slots on each side of the table.
Insert the front bar first then insert the back bar. Make sure each support bar is completely inserted into the slots and make sure both table sections are level and sitting on a flat surface.

5. Hand tighten the (4) thumb screws located on the support bar slots on both ends of the table.

6. Place the carpeted shelf inside the top section of the table on top of both metal support bars, with the open cable hole facing front. Make sure the shelf is completely installed and flat before placing any equipment on it.