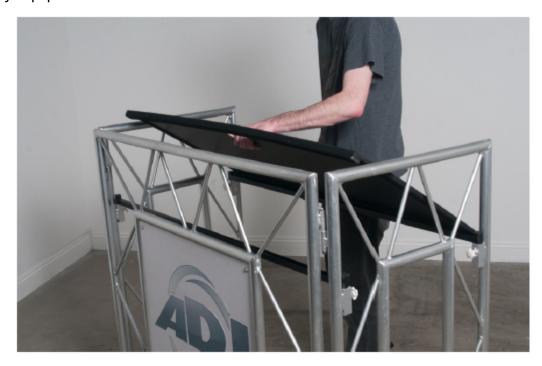

5. Hand tighten the (4) thumb screws located on the support bar slots on both ends of the table.

6. Place the carpeted shelf inside the top section of the table on top of both metal support bars, with the open cable hole facing front. Make sure the shelf is completely installed and flat before placing any equipment on it.

7. Attach included ADJ logo poster board to the front side of the table using the included (4) screws. Make sure not to overtighten the screws to avoid poster board damage.

Poster Board Dimensions: L 25" (635mm) x H 22.5" (571.5mm)