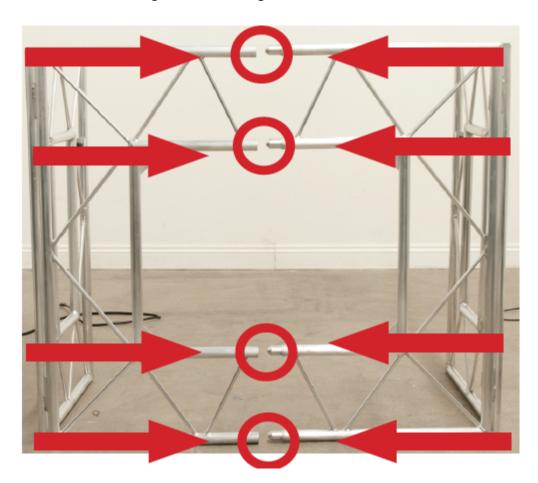

4. Secure both table sections together by installing (2) black metal table support bars.
Insert square ends of each support bar into the slots on each side of the table.
Insert the front bar first then insert the back bar. Make sure each support bar is completely inserted into the slots and make sure both table sections are level and sitting on a flat surface.

5. Hand tighten the (4) thumb screws located on the support bar slots on both ends of the table.

6. Place the carpeted shelf inside the top section of the table on top of both metal support bars, with the open cable hole facing front. Make sure the shelf is completely installed and flat before placing any equipment on it.