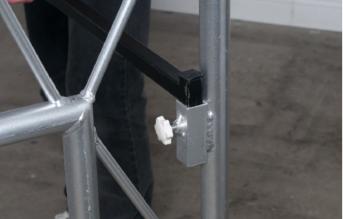

4. Secure both table sections together by installing (2) black metal table support bars.
Insert square ends of each support bar into the slots on each side of the table.
Insert the front bar first then insert the back bar. Make sure each support bar is completely inserted into the slots and make sure both table sections are level and sitting on a flat surface.

5. Hand tighten the (4) thumb screws located on the support bar slots on both ends of the table.

6. Place the carpeted shelf inside the top section of the table on top of both metal support bars, with the open cable hole facing front. Make sure the shelf is completely installed and flat before placing any equipment on it.