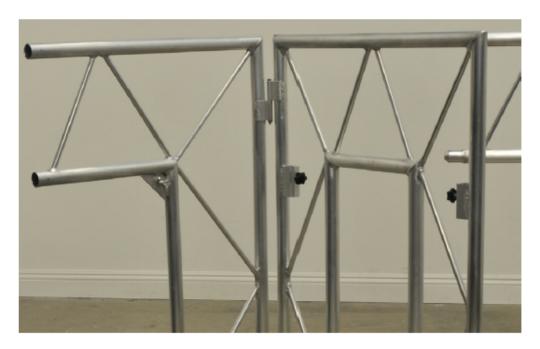

# SETUP INSTRUCTIONS

1. Unfold both table sections and position them close towards each other.

2. Intersect both table sections together, inserting one side into the other side.

3. Make sure both table sections fit together properly and there are no gaps/spaces between them.

4. Secure both table sections together by installing (2) black metal table support bars.
Insert square ends of each support bar into the slots on each side of the table.
Insert the front bar first then insert the back bar. Make sure each support bar is completely inserted into the slots and make sure both table sections are level and sitting on a flat surface.